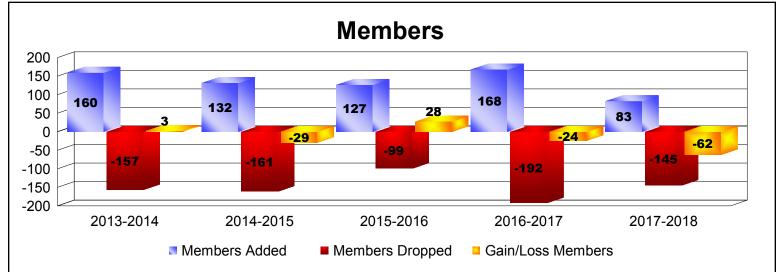

District 13 OH1 As of June 2018 Cumulative

| Year      | New<br>Clubs | Dropped<br>Clubs | Gain/<br>Loss<br>Clubs | New<br>Members | Charter<br>Members | Reinstate<br>Members | Transfer<br>Members | Total<br>Member<br>Added | Total<br>Members<br>Dropped | Gain/<br>Loss<br>Members |
|-----------|--------------|------------------|------------------------|----------------|--------------------|----------------------|---------------------|--------------------------|-----------------------------|--------------------------|
| 2013-2014 | 0            | 0                | 0                      | 143            | 3                  | 5                    | 9                   | 160                      | -157                        | 3                        |
| 2014-2015 | 0            | 0                | 0                      | 123            | 2                  | 2                    | 5                   | 132                      | -161                        | -29                      |
| 2015-2016 | 0            | 0                | 0                      | 111            | 1                  | 5                    | 10                  | 127                      | -99                         | 28                       |
| 2016-2017 | 1            | -1               | 0                      | 136            | 27                 | 3                    | 2                   | 168                      | -192                        | -24                      |
| 2017-2018 | 0            | -1               | -1                     | 80             | 0                  | 0                    | 3                   | 83                       | -145                        | -62                      |
| Average   | 0            | 0                | 0                      | 119            | 7                  | 3                    | 6                   | 134                      | -151                        | -17                      |