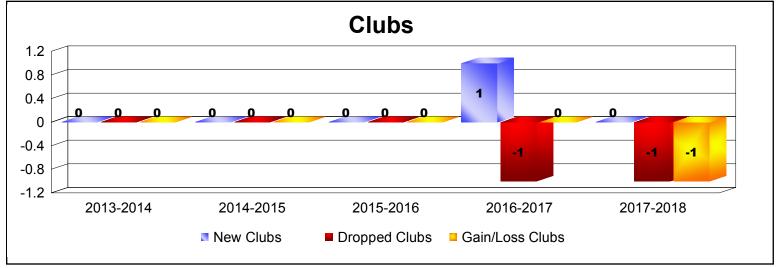

District 13 OH1 As of June 2018 Cumulative

| Year      | New<br>Clubs | Dropped<br>Clubs | Gain/<br>Loss<br>Clubs | New<br>Members | Charter<br>Members | Reinstate<br>Members | Transfer<br>Members | Total<br>Member<br>Added | Total<br>Members<br>Dropped | Gain/<br>Loss<br>Members |
|-----------|--------------|------------------|------------------------|----------------|--------------------|----------------------|---------------------|--------------------------|-----------------------------|--------------------------|
| 2013-2014 | 0            | 0                | 0                      | 143            | 3                  | 5                    | 9                   | 160                      | -157                        | 3                        |
| 2014-2015 | 0            | 0                | 0                      | 123            | 2                  | 2                    | 5                   | 132                      | -161                        | -29                      |
| 2015-2016 | 0            | 0                | 0                      | 111            | 1                  | 5                    | 10                  | 127                      | -99                         | 28                       |
| 2016-2017 | 1            | -1               | 0                      | 136            | 27                 | 3                    | 2                   | 168                      | -192                        | -24                      |
| 2017-2018 | 0            | -1               | -1                     | 80             | 0                  | 0                    | 3                   | 83                       | -145                        | -62                      |
| Average   | 0            | 0                | 0                      | 119            | 7                  | 3                    | 6                   | 134                      | -151                        | -17                      |